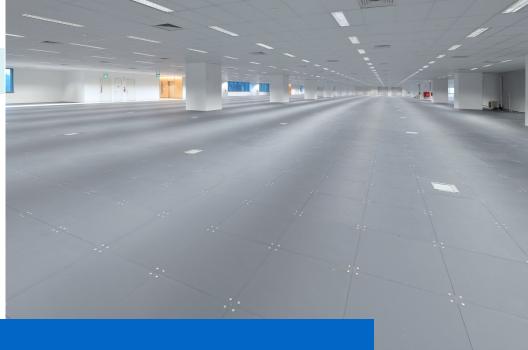

#### Access Floor:

Microtac MFS 800 All Steel with Cementitious Infill Panels (Bare)

### Floor Height (mm):

150

## **Project Description**

1 and 1A Depot Close is a purpose-built facility for HP Singapore by Mapletree Industrial Trust (MIT) for Hewlett Packard (HP) Singapore.

Microtac Systems participated in the project through the supply and installation of the access floor system. Our floor system is designed to provide a uniform and excellent load resistance for the occupiers.