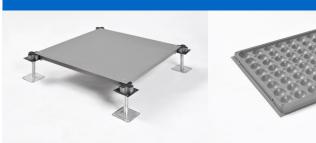

#### Access Floor:

Microtac MFS 800 All Steel with Cementitious Infill Panels (Bare)

#### Understructure:

Cornerlock