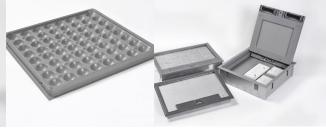

### Access Floor:

Microtac MFS 800 All Steel with Cementitious Infill Panels

#### Understructure:

Cornerlock

### Floor Height (mm):

150