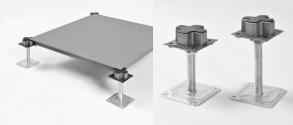

### Access Floor:

Microtac MFS 800 All Steel with Cementitious Infill Panels

#### Understructure:

Cornerlock

### Floor Height (mm):

150