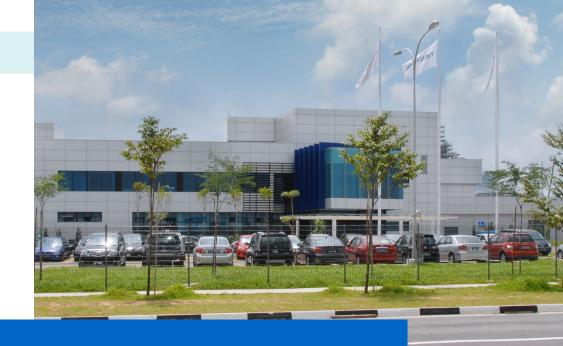

### **Project Information**

Client: Neste Singapore Pte Ltd Development Type: Industrial Project Size (sqm): 3,475

Year Completed: 2009

## **Project Description**

The Neste NExBTL plant is the world's largest biodiesel plant that produces clean and renewable diesel. Located in the Tuas Industrial Zone, the facility is capable of producing 800 million tonnes of biodiesel per year.