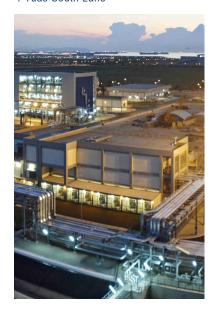

# Neste NExBTL Control Centre

1 Tuas South Lane

## **Project Description**

The Neste NExBTL plant is the world's largest biodiesel plant that produces clean and renewable diesel. Located in the Tuas Industrial Zone, the facility is capable of producing 800 million tonnes of biodiesel per year.