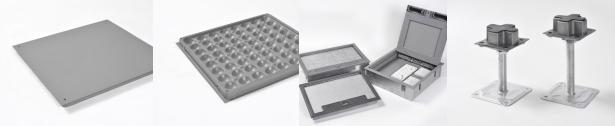

### Access Floor:

Microtac MFS 800 All Steel with Cementitious Infill Panels

#### Understructure:

Cornerlock

### Floor Height (mm):

150