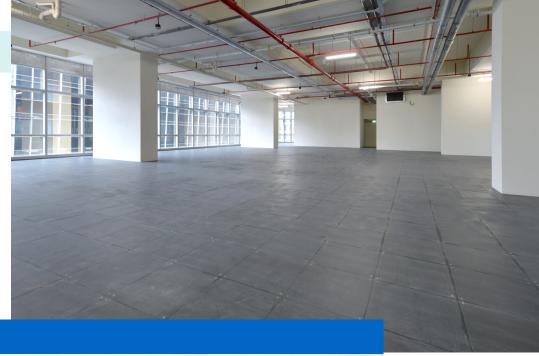

#### Access Floor:

Microtac MFS 1000 All Steel with Cementitious Infill Panels

#### Understructure:

Cornerlock

#### Floor Height (mm):

150

## **Project Description**

SBF Centre is a premier commercial development, located in the heart of Singapore Central Business District (CBD) at Robinson Road.

Microtac Systems was selected to supply and install the access floor system for 5 office levels in the development, spanning a total floor area above 4,000 sqm. With our experienced team on site, we were able to complete the project expeditiously.