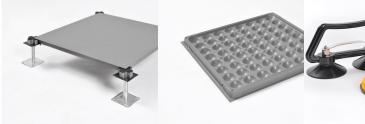

#### Access Floor:

Microtac MFS 1000 All Steel with Cementitious Infill Panels

#### Understructure:

Cornerlock

#### Floor Height (mm):

150