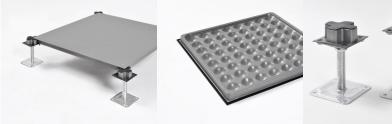

### Access Floor:

Microtac MFS 1250 All Steel with Cementitious Infill Panels

#### Understructure:

Cornerlock

### Floor Height (mm):

150