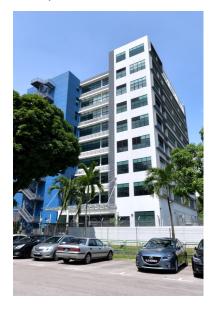

# Telstra SGCS 2

110 Paya Lebar Road

# **Project Information**

Owner: Telstra

Architect: AWP Architects

Development Type: Data Centre

Project Size (sqm): 1,500

Year Completed : 2016

# **Project Description**

Telstra SCGS2 is the flagship data centre for Telstra in Singapore. It is a Tier 3 standalone facility that provides a comprehensive range of data storage and management services. Microtac Systems was selected to supply and install the floor panels for the 4th level of the data centre.