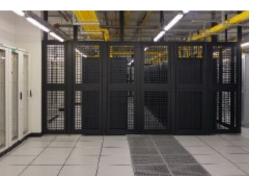

# **Project Description**

Telstra SCGS2 is the flagship data centre for Telstra in Singapore. It is a Tier 3 standalone facility that provides a comprehensive range of data storage and management services. Microtac Systems was selected to supply and install the floor panels for the 4th level of the data centre.

Our panels and understructure system are designed to withstand the high static and rolling load capacity that is expected from the day-to-day work in a data centre and is able to provide ease of mind to the building occupiers with regards to the structural performance of our access floor system.