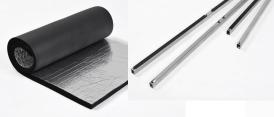

### Access Floor:

Microtac MFS 1000 All Steel with Cementitious Infill Panels

#### Understructure:

Rigid Grid Bolted Stringer with Corner Lock