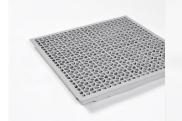

### Access Floor:

Microtac MFS 1000 All Steel with Cementitious Infill Panels

#### Understructure:

Rigid Grid Bolted Stringer with Corner Lock