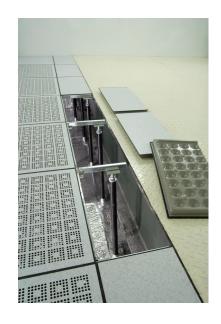

### Access Floor:

MFS 1500 All Steel with Cementitious Infill Panels (HPL)

#### Understructure:

Rigid Grid Bolted Stringer

### Floor Height (mm):

900

## **Project Description**

The development is a purpose-built data centre. Microtac Systems was engaged to provide and install the access floors for 4 levels that span approximately 6,000 sqm.

Throughout the project phase, we were able to demonstrate our value in understanding the client's requirement and provide the appropriate access floor system. Furthermore, we were able to execute the installation in an expeditious manner and completed the project within the scheduled timeline.