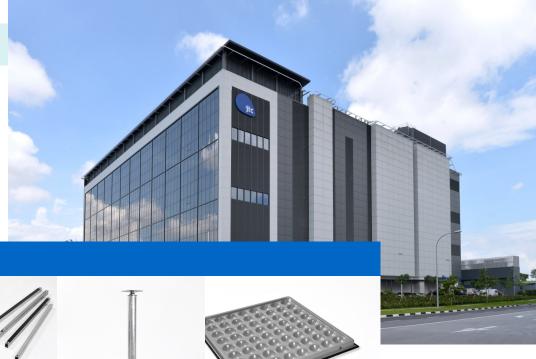

## **Project Description**

JTC nanoSpace @ Tampines is a ready-built facility which features shared common utilities that enables companies in the semiconductor industry to quickly set up and start their manufacturing activities at a reduced operational cost.

Microtac Systems was tasked to supply and install the access floor system for the FCC room located on the 1st level and also the common utility access areas on the 2nd to 4th level of the development.