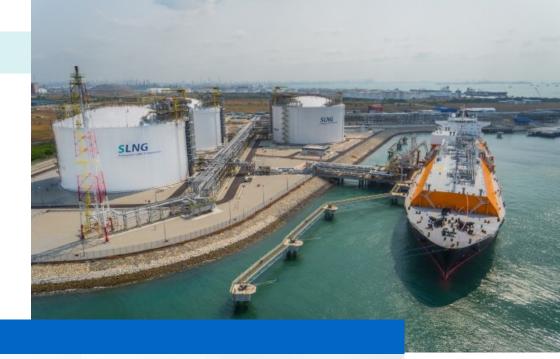

# Singapore LNG Terminal

6 Meranti View (Jurong Island)

### **Project Description**

The liquefied natural gas (LNG) import terminal is a open-access multiuser hub that is capable of importing, reloading, regasification and storage of LNG for trading and distribution in the Asia-Pacific region.