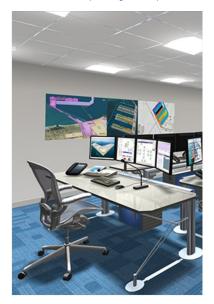

Key facilities such as the control building and fire safety building, are expected to house many monitoring and sensory equipment to ensure the smooth running of the terminal.

Microtac Systems was selected to provide the access floor for the various facilities. We were able to provide a high performance solution that meets our client's needs in an expeditious manner.