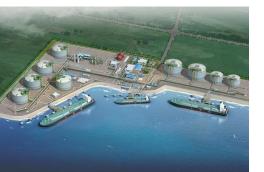

### **Project Description**

The liquefied natural gas (LNG) import terminal is a open-access multiuser hub that is capable of importing, reloading, regasification and storage of LNG for trading and distribution in the Asia-Pacific region.